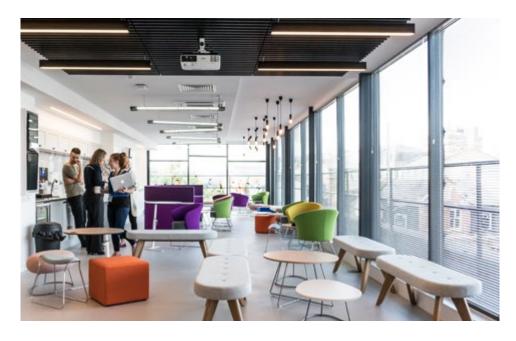

# HOT DESKING (ASSOCIATE MEMBERSHIPS)

An Associate Membership is a fantastic way to drop in and use House of Sport if you're looking for hot desking space in central London.

"BEING ABLE TO MEET OTHER SECTOR
COLLEAGUES UNDER ONE ROOF
FORMALLY AND INFORMALLY HAS
HAD A DIRECT POSITIVE IMPACT ON
MY WORK INCLUDING SUCCESSFUL
FUNDING BIDS AND SHARING OF
KEY CONTACTS. THE RELAXED
ATMOSPHERE AND THE ABILITY TO
DROP IN AND OUT SUITS ME."

## **HOT DESKING**

# **Each Associate Membership includes:**

10 days hot desking usage per month

A dedicated Wi-Fi network

Meeting Room use at a preferential rate

Unlimited refreshments from the kitchenette in the Level 5 Lounge