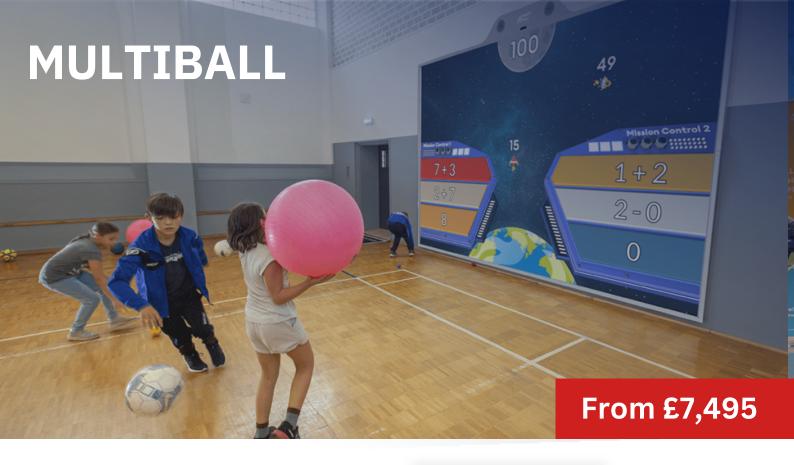

# **OFFER**

Free set of BLAZEPODS worth £1194

**FREE Installation** 

Watch video here:

MultiBall is a smart sports wall and gaming platform, making sports more attractive for all ages with a mix of physical activity and gaming.

With precision sensors and motion tracking, MultiBall enables a variety of fun games for kids up to complex training modules for many sports.

Our connected platform offers more than 50 apps and new ways to be physically active while having fun. Join our global community of players in more than 40 countries.