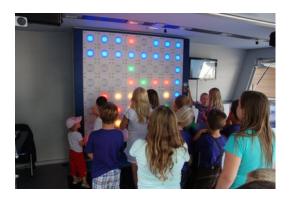

## **OFFER**

25% off all Blazepod Products

Schools Max Bundle

**Now £921 + VAT** 

Watch video here:

TWall is a reaction trainer light wall with a visually appealing design. It is a simple yet challenging activity for the user.

The tWall utilises light pulses to elicit targeted movements and offers users fun training sessions that improve reaction time, coordination and mobility.

The selection of preprogrammed games appeals to all ages and ability levels, making the tWall the ultimate fitness gaming platform.