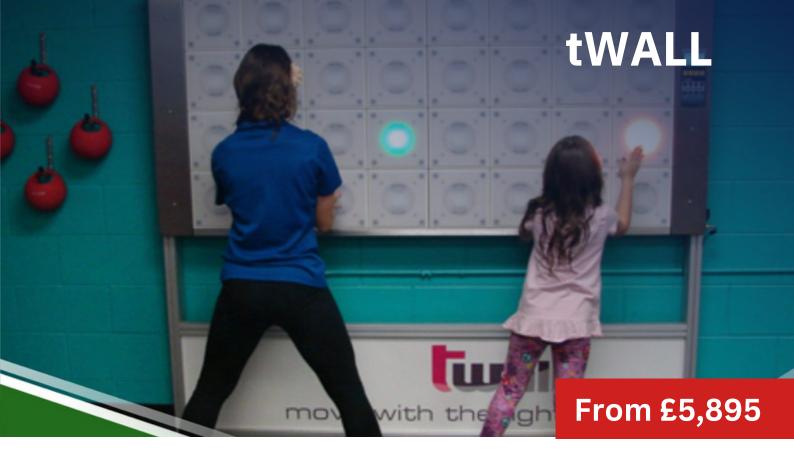

## **OFFER**

25% off all Blazepod Products

Schools Max Bundle

**Now £921 + VAT** 

Watch video here:

TWall is a reaction trainer light wall with a visually appealing design. It is a simple yet challenging activity for the user.

The tWall utilises light pulses to elicit targeted movements and offers users fun training sessions that improve reaction time, coordination and mobility.

The selection of preprogrammed games appeals to all ages and ability levels, making the tWall the ultimate fitness gaming platform.