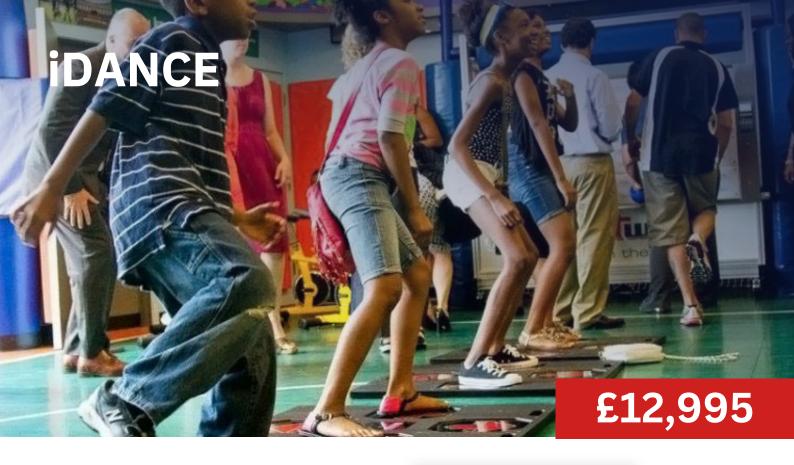

## **OFFER**

FREE set of BLAZEPODS worth £1194

FREE one-year license worth £700

\*Projector and install not included - please contact for more info

Watch video here:

Kids Teens

Adults

IDance is a high-tech dance game that can be enjoyed by individuals of all ages and skill levels. The game combines physical activity with interactive technology to provide a fun and engaging way to exercise

IDance uses a high-tech dance pad that responds to movement, allowing players to control the game through physical activity. The game offers a fun and interactive way to exercise, which can help individuals stay motivated and engaged with their workout routine.