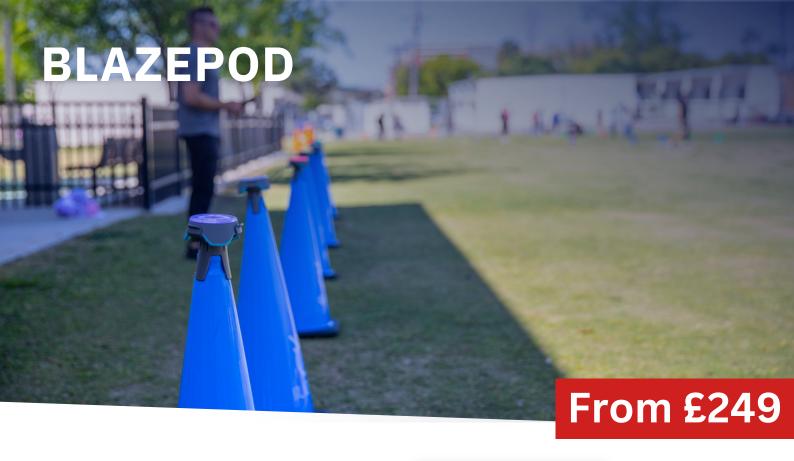

Activity Parks, Schools, Gyms, Hotels, Youth

BlazePod is a wireless fitness and cognitive training system for schools. It includes durable pods with customisable LED lights for indoor or outdoor use. With a variety of activities and games, BlazePod helps improve coordination, reaction time, agility, and cognitive skills while providing a fun and engaging experience for students.

The BlazePod Schools MAX Bundle is the perfect package for primary schools, secondary schools, SEN schools, colleges, universities, physical education (PE) departments and for anyone delivering sports classes to groups. The bundle includes everything you'll need to deliver a fun and engaging BlazePod Flash Reflex Training session to your players and pupils of all ages.

## **OFFER**

25% off all Blazepod Products

Schools Max Bundle

**Now £921 + VAT** 

Watch video here:

TWall is a reaction trainer light wall with a visually appealing design. It is a simple yet challenging activity for the user.